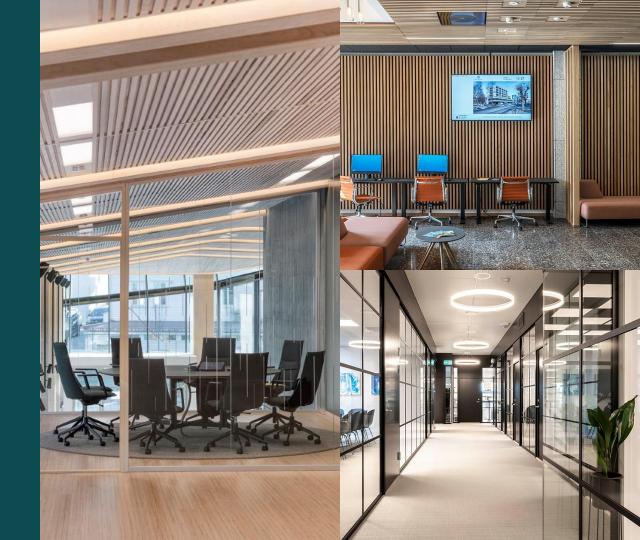

#### Building Systems Division

- → Flexible system walls in various materials
- → Slat elements for walls and ceilings
- → Sustainable office solutions