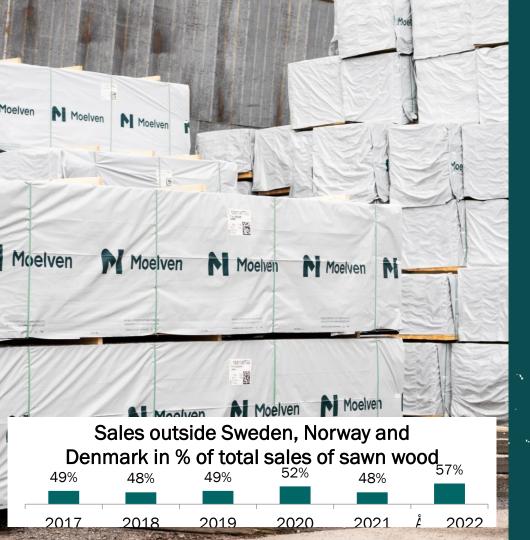

| 3 389  |
|                     |            | ,      |           | •      |        | •      |
| Driftsresultat      |            |        |           |        |        |        |
| Timber              | 120        | 555    | 185       | 955    | 1 132  | 1 691  |
| Wood                | 64         | 352    | 69        | 643    | 645    | 1 384  |
| Byggsystemer        | 48         | 28     | 109       | 62     | 15     | 19     |
| Øvrige              | -16        | -19    | -21       | -41    | -93    | -47    |
| Internt             | -2         | -19    | -0,2      | 10     | 57     | -62    |
| Konsern             | 214        | 897    | 343       | 1 629  | 1 756  | 2 986  |
|                     |            |        |           | -      |        |        |



#### **Owners**







#### Moelven Timber

9 Sawmills (3 mill m3fub)2 Processing mills640 *Employees* 



### Timber – Produkter







# Division Wood – total supplier of timber construction materials

- Construction wood
  - Structural timber
  - Railings, laths, etc.
  - Fire protected wood
- → Interior
  - Panels
  - Solid wood flooring
  - Mouldings
- → Exterior
  - Cladding
  - Terraces
- → Sheets



#### Building Systems Division

- → Modular buildings: Office and service purposes, building and construction, hotels, schools and kindergartens.
- → Apartments, terrace houses and multi-dwelling



#### Building Systems Division

- → Load-bearing structures for buildings and bridges
- → Glulam



#### Building Systems Division

- → Flexible system walls in various materials
- → Slat elements for walls and