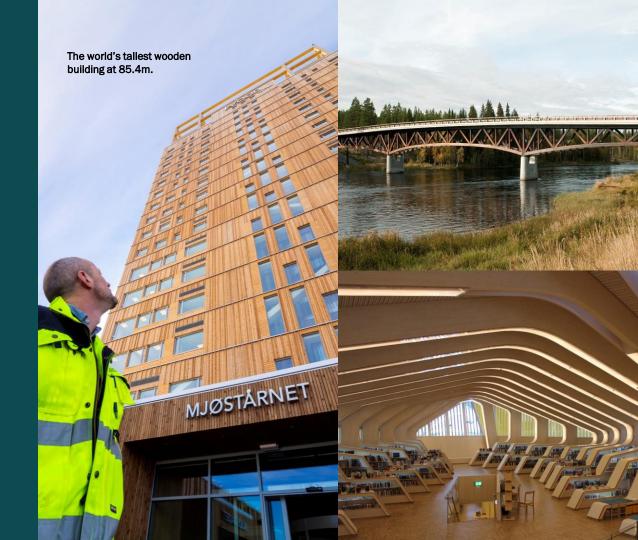

#### Building Systems Division

- → Load-bearing structures for buildings and bridges
- → Glulam