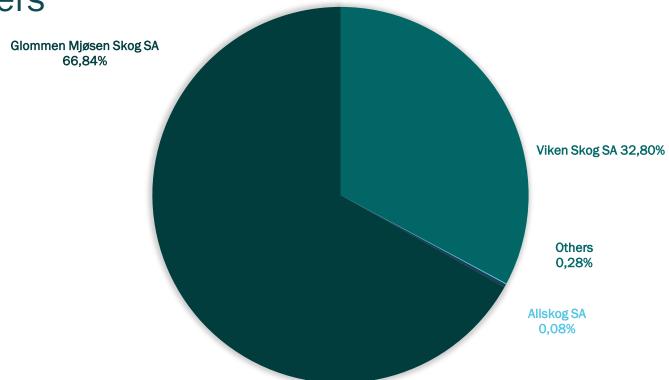

06  | 3 389  |
|                     |            | ,      |           | •      |        | •      |
| Driftsresultat      |            |        |           |        |        |        |
| Timber              | 120        | 555    | 185       | 955    | 1 132  | 1 691  |
| Wood                | 64         | 352    | 69        | 643    | 645    | 1 384  |
| Byggsystemer        | 48         | 28     | 109       | 62     | 15     | 19     |
| Øvrige              | -16        | -19    | -21       | -41    | -93    | -47    |
| Internt             | -2         | -19    | -0,2      | 10     | 57     | -62    |
| Konsern             | 214        | 897    | 343       | 1 629  | 1 756  | 2 986  |
|                     |            |        |           | -      |        |        |



#### **Owners**







#### Moelven Timber

9 Sawmills (3 mill m3fub)2 Processing mills640 *Employees* 



### Timber – Produkter







# Division Wood – total supplier of timber construction materials

- Construction wood
  - Structural timber
  - Railings, laths, etc.
  - Fire protected wood
- → Interior
  - Panels
  - Solid wood flooring
  - Mouldings
- → Exterior
  - Cladding
  - Terraces
- → Sheets



#### Building Systems Division

- → Modular buildings: Office and service purposes, building and construction, hotels, schools and kindergartens.
- → Apartments, terrace houses and multi-dwelling



#### Building Systems Division

- → Load-bearing structures for buildings and bridges
- → Glulam



#### Building Systems Division

- → Flexible system walls in various materials
- → Slat elements for walls