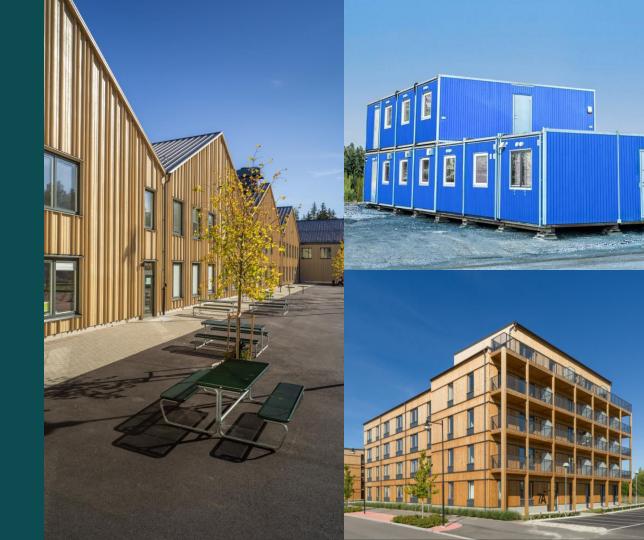

#### Building Systems Division

- → Modular buildings: Office and service purposes, building and construction, hotels, schools and kindergartens.
- → Apartments, terrace houses and multi-dwelling