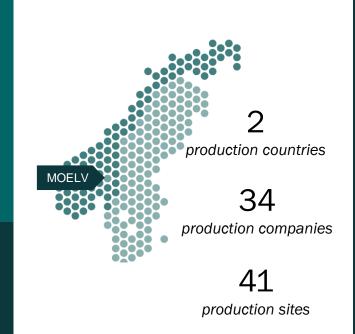

Anders Lindh Divisionssjef Timber



Moelven is one of the biggest Scandinavian wood processing companies





14439.0 MNOK operating revenues (2022)

1756.0 MNOK operating result





3332 employees (approx)

440

2892

men

#### **Moelven Industrier ASA**

**Shared services:** Finance and insurance | Communication | HR | ICT

Raw Material Supply | Fibres | Bio Energy: Moelven Skog AB | Moelven Virke AS | Moelven Bioenergi AS | Moelven Pellets AS | Vänerbränsle AB (82,3%)

Division Management: Division Timber | Division Wood | Division Building Systems

| Division Timber          |                                             | Division Wood                      |                                 | Division Building Systems |                      |  |
|--------------------------|---------------------------------------------|------------------------------------|---------------------------------|---------------------------|----------------------|--|
| Moelven Dalaträ AB